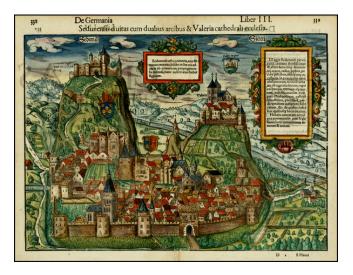

## Sedunensis civitas cum duabus arcibus & Valeria cathedrali ecclesia

| Stock#:    | 27681            |
|------------|------------------|
| Map Maker: | Munster          |
| Date:      | 1590 circa       |
| Place:     | Basel            |
| Color:     | Hand Colored     |
| Condition: | VG               |
| Size:      | 14.5 x 11 inches |
|            |                  |

## **Description:**

Decorative view of the town of Sion, Capital of the Swiss Canton of Valais.

Shows the Rodan River, fortified hill town and surrounding country, along with a coat of arms.