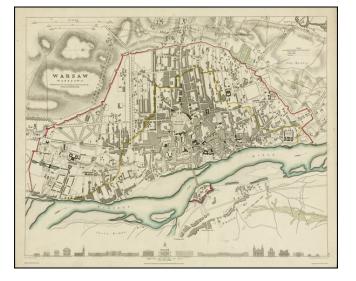

## Barry Lawrence Ruderman Antique Maps Inc.

7407 La Jolla Boulevard La Jolla, CA 92037 www.raremaps.com

(858) 551-8500 blr@raremaps.com

Warsaw (Warszawa)

| Stock#:           | 27680                |
|-------------------|----------------------|
| Map Maker:        | SDUK                 |
| Date:             | 1831                 |
| Place:            | London               |
| Color:            | <b>Outline</b> Color |
| <b>Condition:</b> | VG+                  |
| Size:             | 15.5 x 12 inches     |
| Price:            | SOLD                 |

## **Description:**

Highly detailed town plan of Warsaw, including profile views of 16 major buildings across the bottom of the map.

One of the best published in a commercial atlas in the 19th Century. First edition. Includes profiles of a number of the major buildings at the bottom.