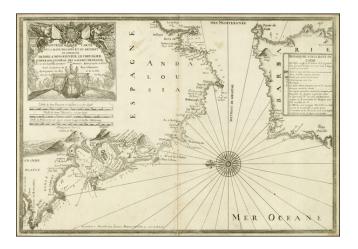

## Nouvelle Carte De La Baye De Cadis Et Du Detroit De Gibraltar . . 1718

| Stock#:           | 27678              |
|-------------------|--------------------|
| Map Maker:        | Bremond - Michelot |
| Date:             | 1718               |
| Place:            | Paris              |
| Color:            | Uncolored          |
| <b>Condition:</b> | VG                 |
| Size:             | 27 x 20 inches     |
| Price:            | SOLD               |

## **Description:**

Detailed and decorative map of the Straits of Gibraltar, including decorative birdseye style profiles of the Coastal Regions.

Nice example of this scarce chart of the northwestern Mediterranean, with insets of several major harbors, one of 16 charts in Henri Michelot and Laurent Bremond's ] *Carte Generalle dele Mer Mediterranee*, which was published along with their work depicting the ports of the Mediterranean, with an English translation in 1725.

The work is exceptionally detailed and also demonstrates the skill of the engraver, Peter Starckmann, who was then one of the most sought after map engravers of the period.