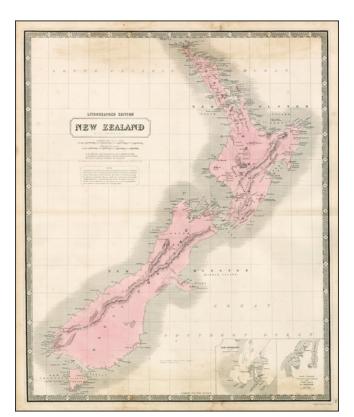

## Barry Lawrence Ruderman Antique Maps Inc.

7407 La Jolla Boulevard La Jolla, CA 92037 www.raremaps.com

(858) 551-8500 blr@raremaps.com

New Zealand

| Stock#:<br>Map Maker: | 27673<br>Johnston |
|-----------------------|-------------------|
| Date:                 | 1845              |
| Place:                | Edinburgh         |
| Color:                | Color             |
| <b>Condition:</b>     | VG                |
| Size:                 | 24 x 19.5 inches  |
| Price:                | SOLD              |

## **Description:**

Excellent large map of New Zealand, which is now beginning to include some interior detail.

Whaling stations around the islands are noted. One of the largest maps of New Zealand to appear in a commercial atlas in the 19th Century. Decorative Piano Key border. Fine example, on thick heavy paper. From Johnston's scarce *National Atlas*.