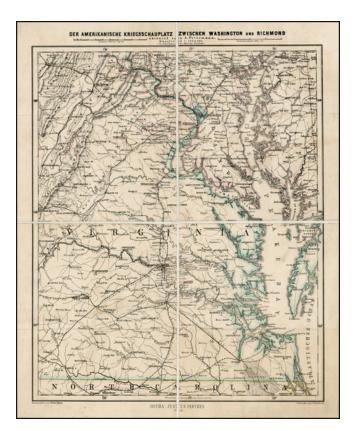

## (Theater of War between Washington & Richmond) Der Amerikanische Kriegsschauplatz Zwischen Washington Und Richmond [Pocket Map]

| Stock#:    | 27670     |
|------------|-----------|
| Map Maker: | Petermann |
| Data       | 1000      |

## **Description:**

Scarce separately issued pocket map of the Seat of War in Virginia and Maryland.

The map was issued in Germany to illustrate the battles which had been fought in the early stages of the American Civil War, apparently catering to an interested audience in Eastern Germany.

Shows towns, railroad, lines, roads, rivers, court houses, islands, and many other fine details.

One of the few separately issued civil war maps to be printed in Continental Europe.

## **Detailed Condition:**

Dissected and laid on linen.