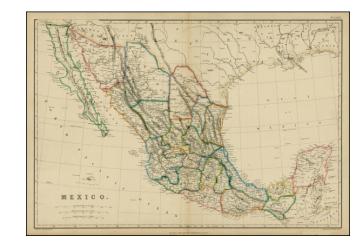

## Mexico [Arizona as Gadsden]

**Stock#:** 27665

Map Maker: Blackie & Son

**Date:** 1860

Place: Glasgow, etc.
Color: Hand Colored

**Condition:** VG

**Size:** 20 x 14 inches

**Price:** SOLD

## **Description:**

Very unusual map of Mexico, showing Arizona located below New Mexico (Baylor Line) and named ARIZONA OR GADSDEN!

Very rare naming. Otherwise a quite charming and attractive map of Mexico and the Gulf Coast, showing the Mexican states in outline colors. A nice item for Arizona and Southwest collections.