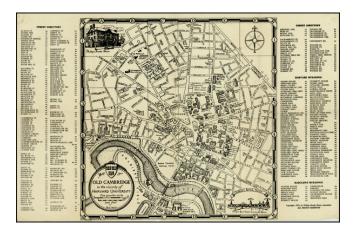

## Map of Old Cambridge in the vicinity of Harvard University

| Stock#:<br>Map Maker:                            | 27647<br>Raisz                     |
|--------------------------------------------------|------------------------------------|
| Date:<br>Place:<br>Color:<br>Condition:<br>Size: | 1943<br>Boston<br>Uncolored<br>VG+ |
| Price:                                           | SOLD                               |

## **Description:**

Detailed street map of Cambridge, Massachusetts, showing streets, buildings, public places, etc.

An interesting mid-20th Century map of the area around the Harvard Campus.