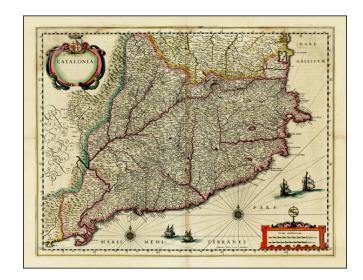

## **Description:**

Nice example of Blaeu's map of Catalonia, extending from C. De Romani on the Northern Coast to Alfachs and Panicola in Valencia on the southern end of the coast and showing the entirety of Catalonia in tremendous detail.

Nearly 1000 towns and cities named. Shows castles, walled cities, towns, rivers, mountains and many other details. Large decorative cartouche with coat of arms, large decorative scale of miles, 4 sailing ships and two compass roses.