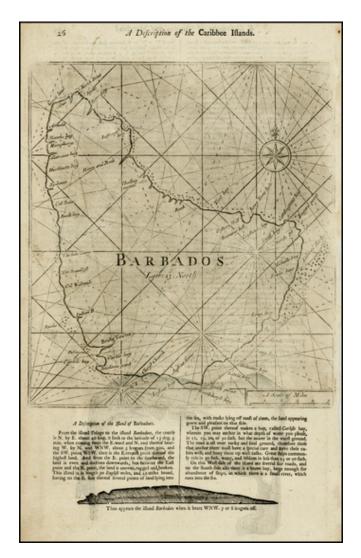

## **Description:**

Detailed coastal map of the Island of Barbados, from Mount & Page's English Pilot, Fourth Book.

The map includes a number of bays, harbors and other coastal feature, with sailing directions and a profile view below and on the verso.