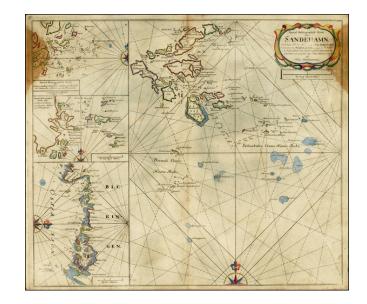

## Special Hydrogrphisk Charta ofwer Sandehamn . . . (with smaller charts of Sodernarms Baken, Baresund Baken and Blekingen)

**Stock#:** 27631 **Map Maker:** Stromcrona

**Date:** 1737

Place: Stockholm
Color: Hand Colored

## **Description:**

Externely rare set or 4 sea charts of various groups of Swedish Islands, by Nils Thorvedsson Stromcrona.

The largest chart shows the islands east of Stockholm.

Strömcrona, 1664 - 1740, produced important charts of Sweden and the Baltic, used later by Frenchman Claret de Fleurieu and Russian Naval mapmaker Alexei Nagayev. His maps very rarely appear on the market.