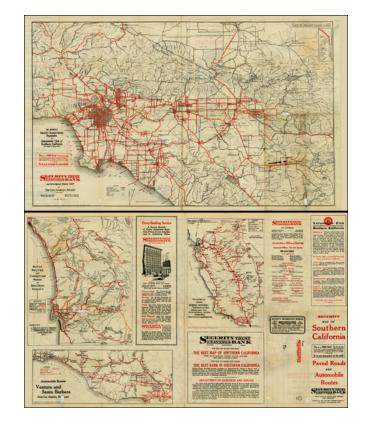

## Automobile Map of The Los Angeles Region (with smaller maps of San Diego County and Santa Barbara Areas)

**Stock#:** 27629 **Map Maker:** Clason

Date: 1923 circaPlace: Los AngelesColor: Uncolored

**Condition:** VG-

## **Description:**

Nice set of promotional maps of the 3 major Southern California Metropolitan regions, Los Angeles, San Diego and Santa Barbara, published for Security Pacific Bank, in conjunction with the Automobile Club of Southern California.

Title on outer part of pamphlet is Security Map of Southern California - - Paved Roads and Automobile Routes.