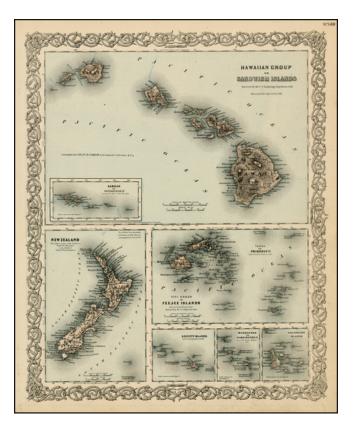

## Hawaiian Group or Sandwich Islands [with] New Zealand [and] Feejee Group, Society Island, Marquesas and Galapagos Islands

| Stock#:<br>Map Maker: | 27620<br>Colton |
|-----------------------|-----------------|
| Date:                 | 1861            |
| Place:                | New York        |
| Color                 | Uncolored       |

## **Description:**

Nice early map of the Hawaiian Islands, New Zealand, Galapagos, Fiji, Society Islands and Marquesas.

Shows towns, rivers, lakes, mountains, islands, etc. Decorative border. A terrific regional map, from JH Colton, one of the most prolific American mapmakers of the mid-19th Century.