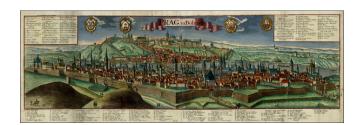

## Praga, in Bohmen

**Stock#:** 27608 **Map Maker:** Probst

Date: 1745 circa
Place: Ausgburg
Color: Uncolored

**Condition:** VG

**Size:** 44 x 13 inches

**Price:** SOLD

## **Description:**

Striking large format view of Prague, published by Probst, including 4 decorative coats of arms.

Includes a key locating 76 places on the view.

The credit indicates that the view was newly engraved by F.B. Werner. Jeremiah Wollf is also credited on the map.