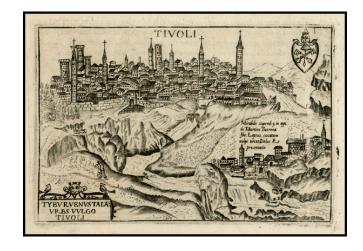

## Tivoli -- Tyburuenustala Urbs Vulgo Tivoli

Stock#: 27604 Map Maker: Bertelli

Date: 1599Place: VeniceColor: Uncolored

**Condition:** VG

**Size:**  $7.5 \times 5$  inches

**Price:** SOLD

## **Description:**

Detailed view of Tivoli, which appeared in Bertelli's *Theatrum Urbium Italicarum*, first published in Venice in 1599.

Includes a detailed view of the interior of this walled hill city, river, bridge and Mirabilis in the foreground, with a decorative coat of arms.