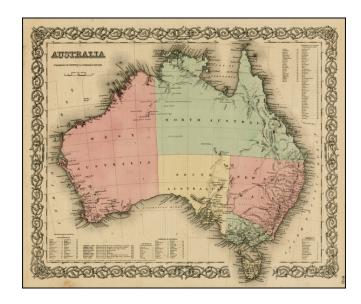

## Australia

**Stock#:** 27599 **Map Maker:** Colton

Date: 1859Place: New YorkColor: Hand Colored

**Condition:** VG

**Size:**  $15 \times 12$  inches

**Price:** SOLD

## **Description:**

Highly detailed map of Australia, colored by provinces. Includes a key showing the various counties in each of the provinces.

Shows towns, rivers, lakes, mountains, islands, etc. The interior is still highly primitive and unknown. Decorative border. A terrific regional map, from JH Colton, one of the most prolific American mapmakers of the mid-19th Century.