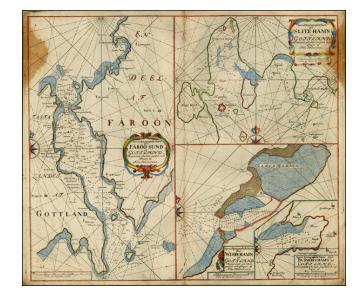

## **Barry Lawrence Ruderman Antique Maps Inc.**

7407 La Jolla Boulevard La Jolla, CA 92037

www.raremaps.com

(858) 551-8500 blr@raremaps.com

Special Hydrogrphisk Charta ofwer Faroo-Sund pa Gottland . . . (and) Special Hydrogrphisk Charta ofwer Slite-Hamn pa Gottland . . . (and) Special Hydrogrphisk Charta ofwer Wisbyhamn . . . (and) Special Hydrogrphisk Charta ofwer Buswikshamn . .

## **Description:**

Externely rare set or 4 sea charts of the coast of Gotland, by Nils Thorvedsson Stromcrona.

Strömcrona, 1664 - 1740, produced important charts of Sweden and the Baltic, used later by Frenchman Claret de Fleurieu and Russian Naval mapmaker Alexei Nagayev. His maps very rarely appear on the market.