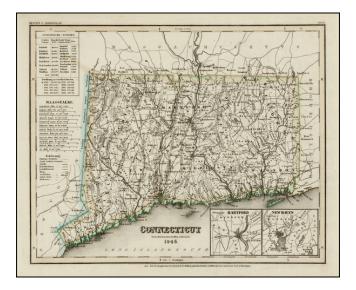

## **Description:**

A detailed and attractive map of Connecticut, from Meyer's scarce atlas.

The map is hand colored by county, showing roads, canals, towns, steamship routes and other interesting details. Includes early railroads, courthouses, churches, taverns, etc. A chart shows the county populations and other details. Insets of Hartford and New Haven.