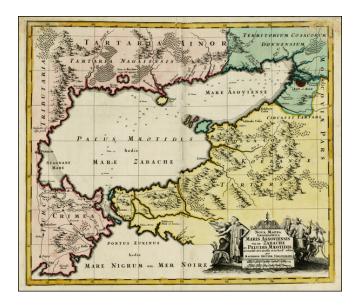

## Nova Mappa Geographica Maris Assoviensis Vel De Zabache Et Paludis Maeotidis accurate aeri incis et in luce edita . . .

- Stock#:27567Map Maker:Seutter
- Date:1730Place:AusgburgColor:Hand ColoredCondition:VGSize:23 x 20 inches

## **Description**:

Striking map of the Sea of Azov and the surrounding regions, with a decorative allegorical cartouche, showing the costumes of the indigenous people of the region.