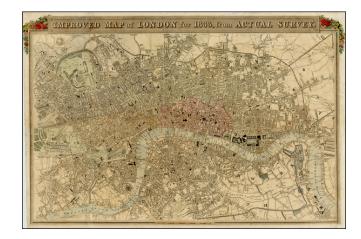

## Improved Map of London for 1833, from Actual Survey

**Stock#:** 27556 **Map Maker:** Virtue

Date: 1833 Place: London

**Color:** Hand Colored

**Condition:** VG

**Size:** 26 x 16.5 inches

**Price:** SOLD

## **Description:**

Scarce large format map of London, based upon surveys to 1833.

Extends to Regent's Park, Paddington, Islington, LIm House, the Zoological Gardens, Grand Surrey Canal, and Chelsea. Remarkable detail.