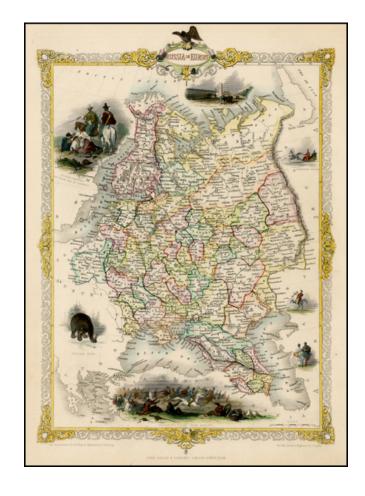

## **Description:**

Striking full color example of this marvelous map of European Russia.

Showing vignettes of the Neoskoi Prospect, St. Petersburg, Polish Captives on their way to Siberia, a Russian Bear, Russian Horseman, Travelling Sledge, costumed Russians, and Napoleon's Flight from Moscow. Engraved for *R. Montgomery Martin's Illustrated Atlas*.

Tallis was one of the last great decorative map makers. His maps are prized for the wonderful vignettes of indigenous scenes, people, etc. Remarkable color.