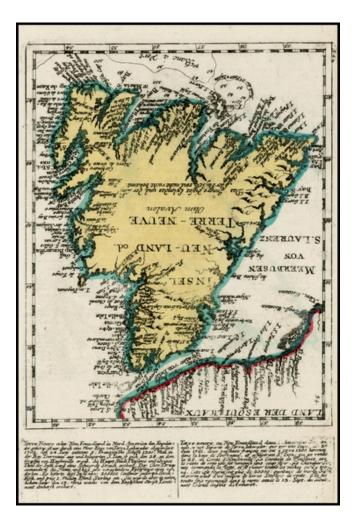

## Terre Neuve oder Neu Foundland in Nord America . . .

| Stock#:<br>Map Maker: | 27540<br>Heiden |
|-----------------------|-----------------|
|                       | neiueli         |
| Date:                 | 1760            |
| Place:                | Augsburg        |
| Color:                | Hand Colored    |
| Condition:            | VG+             |
| Size:                 | 12 x 8 inches   |
| Price:                | SOLD            |

## **Description:**

Rare French & Indian War map, Newfoundland and the contiguous coastline of the mouth of the St. Lawrence River.

Heiden's work focused on the various theaters of war and strategic points of interest during the Seven Years War between France and Great Britain.