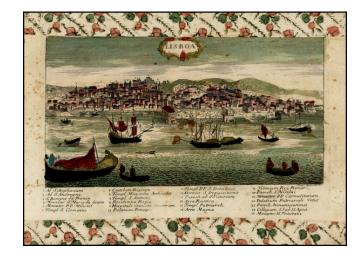

## Lisboa

**Stock#:** 27521 **Map Maker:** Ambrosi

**Date:** 1780 circa **Place:** Venice

Color: Hand Colored

**Condition:** VG

**Size:** 11 x 7 inches

**Price:** SOLD

## **Description:**

Rare view of Lisbon, Portugal, engraved by Francesco Ambrosi.

The author is Giovanni Remondini (1713-1773), a Venetian cartographer and publisher. The Remondini dynasty operated in Bassano del Grappa (Vicenza province, Veneto), Italia in XVII - XIX centuries. The founder, Giuseppe Antonio Remondini started his publishing business as early as 1640. He died in Bassano in 1711. Other Remondini members are Giovanni Battista (1713-1773) and Francesco (1773-1820).