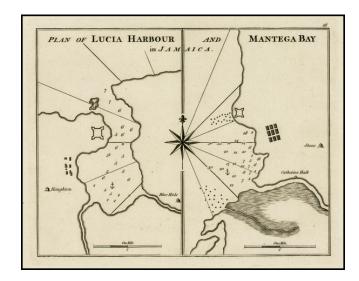

## Plan of Lucia Harbour and Mantega Bay in Jamaica

**Stock#:** 27512

Map Maker: Sayer & Bennett

Date: 1794Place: LondonColor: Uncolored

**Condition:** VG+

**Size:** 9 x 7 inches

**Price:** SOLD

## **Description:**

Rare early plan of Lucia Harbor and Mantega, published by Sayer & Bennett, one of the earliest obtainable English Plans of the harbor.

Includes a detailed charting of the harbor and Bay, with soundings and anchorages, and place names.