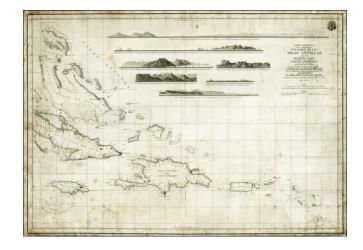

## Carta Esferica Que Comprehende Una Parte De Las Islas Antillas Las De Puerto Rico Santo Domingo Jamayca y Cuba con los bancos y canals adjacentes . . . 1799

**Stock#:** 27502

Map Maker: Direccion Hidrografica de

## **Description:**

Important chart of the region extending from Cuba and the Bahamas to Guadaloupe and centered on Puerto Rico and Santo Domingo, with several excellent profile viewsat the top.

The chart provides in fine detail the Antilles, as surveyed by the Spanish to the year 1799. The views of Puerto Rico and St. Barts at the top of the chart are of particular note.