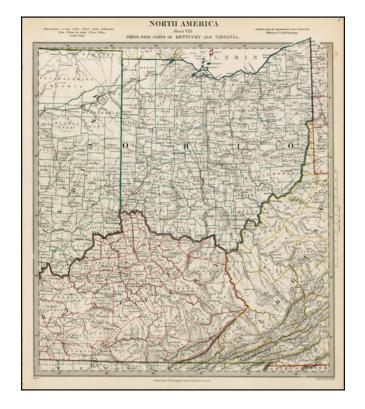

## North America Sheet VIII Ohio, With Parts Of Kentucky And Virginia

**Stock#:** 27494 **Map Maker:** SDUK

Date: 1833
Place: London
Color: Outline Color

**Condition:** VG+

**Size:** 15.5 x 12 inches

**Price:** SOLD

## **Description:**

Detailed map of the region, showing counties, towns, rivers, roads, mountains, bridges, lakes, post offices, court houses, and a host of other information. The Society for the Diffusion of Useful Knowledge was active from the 1830s through the 1860s and published some of the best regional maps of the era.