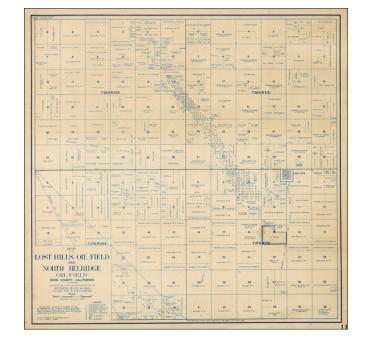

## Map of the Lost Hills Oil Field and North Belridge Oil Field, Kern County, Cal. Department of Natural Resources. Division Oil & Gas. . . . Revised to March 4, 1933

**Stock#:** 27480

Map Maker: California Department of

## **Description:**

Detailed map of the Belridge Oil Field and Lost Hills Front Oil Field in Kern County, showing the ownership claims in area.

Includes a legend noting Uncompleted drilling, uncompleted idle, uncompleted abandoned wells, completed producing wells, completed and idle wells, completed abandoned wells, water wells, abandoned water wells, gas wells and abandoned gas wells, tanks and tunnels.