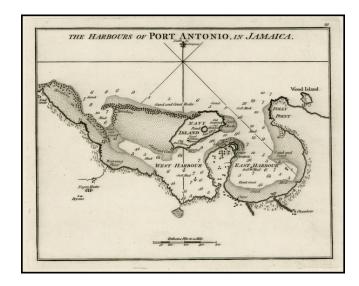

## The Harbours of Port Antonio in Jamaica

**Stock#:** 27477

Map Maker: Sayer & Bennett

Date: 1794
Place: London
Color: Uncolored

**Condition:** VG+

**Size:** 9 x 7 inches

**Price:** SOLD

## **Description:**

Rare early plan of the harbor at Port Antonio, Jamaica, published by Sayer & Bennett, one of the earliest obtainable English Plans of the harbor.

Includes a detailed charting of the harbor, with soundings and anchorages, and place names.