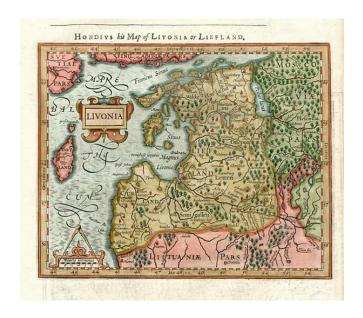

## Livonia

**Stock#:** 2745

Map Maker: Hondius / Purchas

Date: 1625 Place: London

**Color:** Hand Colored

**Condition:** VG+

**Size:**  $7.5 \times 6$  inches

Price: SOLD

## **Description:**

Striking regional map of Estonia, Latvia, Lithuania, Sweden and Finland and the contiguous Baltic. The map is centered on Riga and extends south to Memel, east beyond the Tarn to Sokol and Poloczka and Ostrow and north the Revel and the coast of Finland. Includes English text on both sides. From the 1625-26 edition of Purchas His Pilgrims, one of the seminal early 17th Century English Language travel works. On a 13 x 9 inch sheet with English text, front and back.