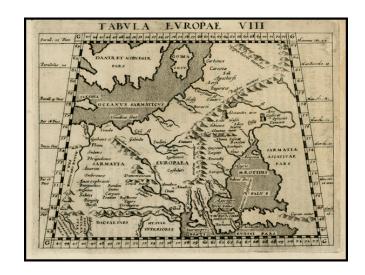

## Tabula Europae VIII (Poland, Lithuania, Scandinavia, Ukraine, Russia)

**Stock#:** 27442 **Map Maker:** Magini

Date: 1597 Place: Venice

**Color:** Hand Colored

**Condition:** VG

**Size:**  $7 \times 5.5$  inches

## **Description:**

Interesting map from Scandinavia, the Vistula and the Baltic Sea to the Black Sea, centered on Russia.

From an early edition of Magini's Geographia, based upon the work of Ptolemy.