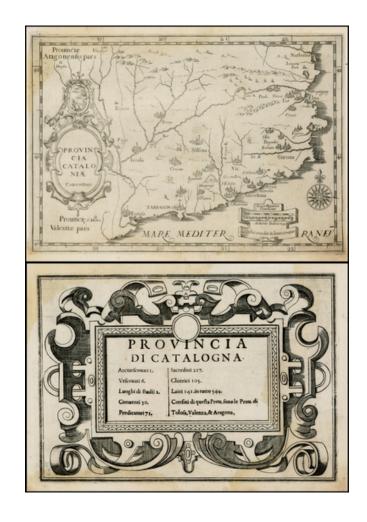

## **Provinciae Cataloniae Cum Confiniis**

**Stock#:** 27438

Map Maker: Montecalerio

Date: 1649
Place: Milan
Color: Uncolored

**Condition:** VG

**Size:** 12 x 8.5 inches

Price: SOLD

## **Description:**

Rare map of Catalonia by Johannes A. Montecalerio, published in *Chorographica Descriptio Provinciaru & Conventum...* in Milan.

The engraving style is bold and unique, not at all similar to contemporary cartographers. There were two editions of Montecalerio's work, the second published in Turin in 1712.