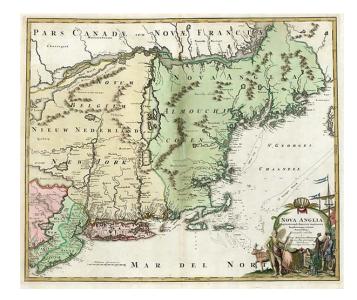

## Nova Anglia Septentrionali Americae implantata Anglorumique coloniis florentissima...

Stock#: 2742 Map Maker: Homann

Date: 1720Place: NurmbergColor: Hand Colored

**Condition:** VG

**Size:** 23 x 19 inches

## **Description:**

Striking map of the Northeastern US, extending North to include Maine and the St. Lawrence and South to include virtually all of New Jersey. Glorious decorative cartouche, soundings and a host of other details on land and sea. Reinforced at the centerfold, else a nice example. McCorckle 724.1 (illustrating the later state); Goss #50; Portinaro & Knirsch pl. 116.