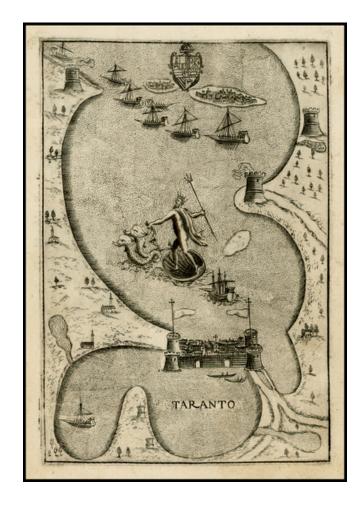

## **Taranto**

Stock#: 27411 Map Maker: Bertelli

Date: 1599Place: VeniceColor: Uncolored

**Condition:** VG

**Size:**  $7.5 \times 5$  inches

**Price:** SOLD

## **Description:**

Detailed view of Taranto, which appeared in Bertelli's *Theatrum Urbium Italicarum*, first published in Venice in 1599.

Includes a striking view of the town, harbor, main gates and fortified walls and a number of sailing ships, with a large coat of arms and vignette of Neptune.