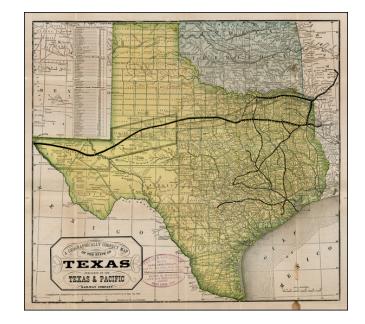

## A Geographically Correct Map of the State of Texas Published by the Texas and Pacific Railway Company [with Dallas and Houston Vignettes on verso]

**Stock#:** 27402

Map Maker: Texas & Pacific Railway

## **Description:**

Scare separely issued promotional map of Texas, issued to promote the routes of the Texas & Pacific Railway Company.

The map includes a highly detailed treatment of Texas and Indian Territory and promotional information around the map. The verso includes a great promotional description of Texas, The Garden State of America and a host of other information, including views of Dallas and Fort Worth. View verso here: https://www.raremaps.com/gallery/enlarge/21899a.

This is one of two editions of the map. The other edition includes a table in the upper left corner of the map and a different verso, which does not include the views. http://www.raremaps.com/gallery/enlarge/19354