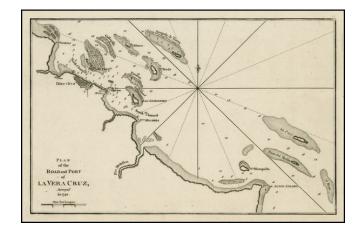

## Plan of the Road and Port of La Vera Cruz, Surveyed in 1740

| Stock#:           | 27395           |
|-------------------|-----------------|
| Map Maker:        | Sayer & Bennett |
| Date:             | 1794            |
| Place:            | London          |
| Color:            | Uncolored       |
| <b>Condition:</b> | VG+             |
| Size:             | 9 x 7 inches    |
| Price:            | SOLD            |

## **Description:**

Rare early plan of Vera Cruz, Mexico and environ, first published by Sayer & Bennett. One of the earliest obtainable English Plans of the harbor.

Includes a plan of town, neighboring islands, soundings and anchorages, and place names.