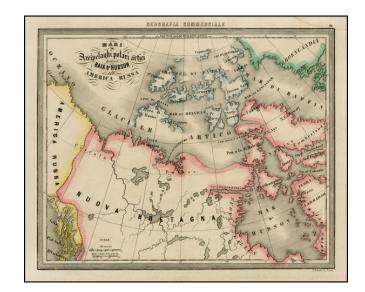

## Mari Archipelaghi polari artici Dalla Baia D'Hudson all America Russa

**Stock#:** 27392 **Map Maker:** Marmocchi

Date: 1858 Place: Genoa

Color: Hand Colored

**Condition:** VG+

**Size:** 13 x 11 inches

Price: SOLD

## **Description:**

Rare map of the Northwest Passage, Northern Canada, part of Alaska (America Russa) and Greenland.

The map is quite unusual, being one of the few maps to focus on the known islands of the Northwest Passage, including several partially known coastlines.

From Marmocchi's *Geografia Commerciale*. The first example of the map we have ever seen.