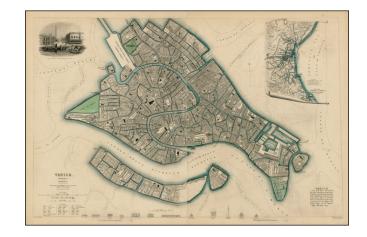

## **Description:**

Fabulous double page town plan of Venice, with an inset view of the Piazza San Marco from the Grande Canal. Includes profile views of the Ponte De La Rialto, Piazza Rialto, La Zecca, Prigoni, St. Marco, Palazzio, Piazza San Marco, Chiesa del Redentoore, Campanile St. Marco, Chiesa di S. Giorgio Maggiore and Dogana (Customs House).

One of the best 19th Century English towns plans to appear in a commercial atlas. Inset shows regional map of the Gulf of Venice. Vignette of St. Marks and vicinity. Key shows major buildings at the bottom. Perhaps the best of all of the SDUK town plans.