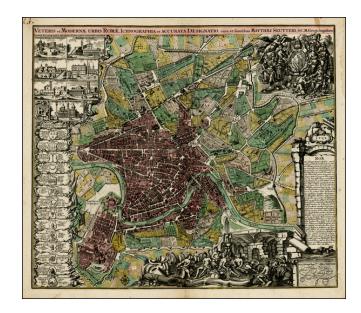

## Veteris et Modernae Urbis Romae Ichnographia et Accurata Designatio, cura et sumtibus . . . .

**Stock#:** 27346 **Map Maker:** Seutter

**Date:** 1730 circa **Place:** Rome

**Color:** Hand Colored

**Condition:** VG

## **Description:**

Decorative plan of Rome by Seutter, one of the most prolific printers of town plans in Germany during the 18th Century.

The plan includes ichnographic representations of a number of the major buildings and structures of ancient and modern Rome, along with 7 inset views, 14 smaller cartouches and 2 elaborate allegorical cartouches.