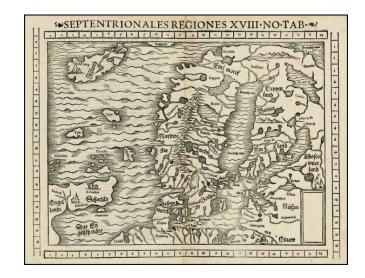

## Septentrionales Regiones XVIII No. Tab.

**Stock#:** 27267 **Map Maker:** Munster

Date: 1552
Place: Basle
Color: Uncolored

**Condition:** VG+

Size:  $15 \times 12$  inches

Price: SOLD

## **Description:**

Second state of Munster's map of Scandinavia, first issued in 1545 to replace the very rare first edition of the map, which appeared in only the first three editions of Munster's *Geographia*.

Munster's first map relied upon the cartography of Jacob Ziegler's 1532 map. The present map is based upon the Olaus Magnus map of 1539. The 1552 edition is the only edition to have the bars for Longitude and Latitude. Extends to Iceland, Scotland and the Islands of Tyle, Fare (Faroes), Hetlad.