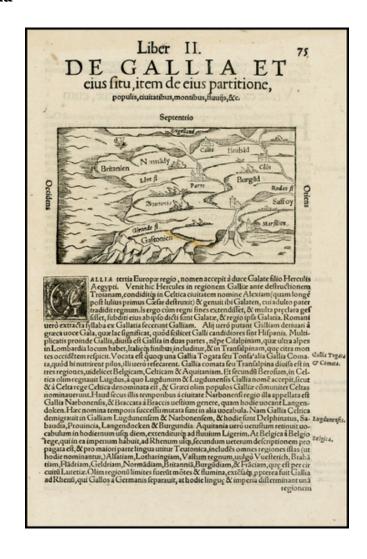

## Gallia

Stock#: 27260 Map Maker: Munster

Date:

1579

Place:

Basle

Color:

Uncolored

## **Description:**

Interesting early map of France, using a stylized hill format which was popularized in maps of the 15th Century.

Munster's Cosmography was one of the most influential georgraphical works of the 16th Century. It was published in a number of editions over a half century and was continuously revised and updated to include new illustrations and updated information.