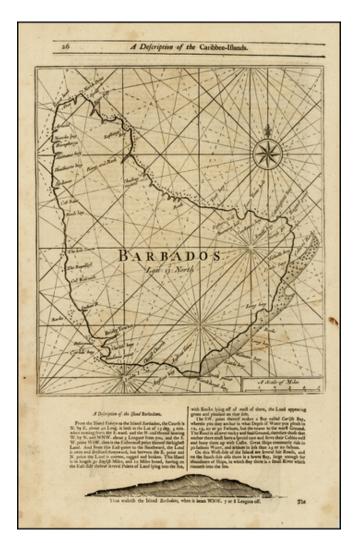

## **Description**:

Detailed coastal map of the Island of Barbados, from Mount & Page's English Pilot, Fourth Book.

The map includes a number of bays, harbors and other coastal feature, with sailing directions and a profile view below and on the verso.