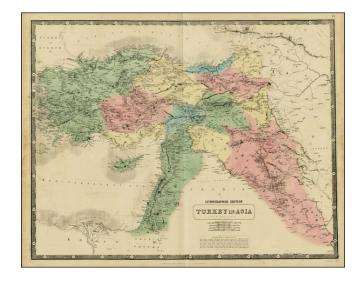

## Turkey in Asia [shows Cyprus]

Stock#: 27248 Map Maker: Johnston

Date: 1846Place: EdinburghColor: Condition: VG

**Size:** 24 x 17 inches

**Price:** SOLD

## **Description:**

Large detailed map of Turkey, Cyprus, Georgia, Armenia, Syria, Jordan & Iraq.

One of the largest maps of of this region to appear in a mid-19th Century Commercial Atlas.

Shows towns, roads, rivers, mountains, lakes, Islands and other important features. .