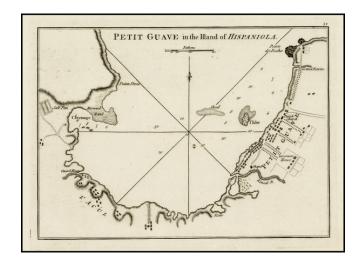

## Petit Guave in the Island of Hispaniola

**Stock#:** 27245

Map Maker: Sayer & Bennett

Date: 1794
Place: London
Color: Uncolored

**Condition:** VG+

**Size:**  $9.5 \times 7$  inches

**Price:** SOLD

## **Description:**

Rare early plan of Petit Guave, first published by Sayer & Bennett, one of the earliest obtainable English Plans of the harbor.

Includes a town plan, detailed charting of the harbor, Parish Church etc., with soundings and anchorages, and place names.