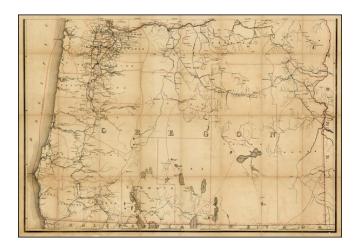

## Barry Lawrence Ruderman Antique Maps Inc.

7407 La Jolla Boulevard La Jolla, CA 92037

www.raremaps.com

(858) 551-8500 blr@raremaps.com

(Southern Oregon)

| Stock#:           | 27234            |
|-------------------|------------------|
| Map Maker:        | Anonymous        |
| Date:             | 1882 circa       |
| Place:            | n.p.             |
| Color:            | Color            |
| <b>Condition:</b> | VG               |
| Size:             | 40 x 27.5 inches |
| Price:            | SOLD             |

## **Description:**

Detailed map of the southern half of Oregon, focused on the railroads within the state.

Based upon the configuration of Coos County, we estimate a date of about 1883.