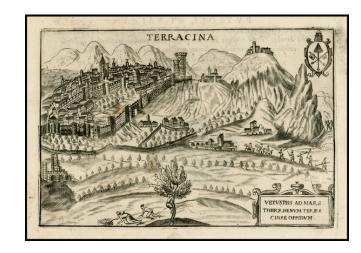

## **Description:**

Detailed view of Terracina, which appeared in Bertelli's *Theatrum Urbium Italicarum*, first published in Venice in 1599.

Includes a striking view of the town, main gates and fortified walls and surrounding mountains, with large coat of arms.