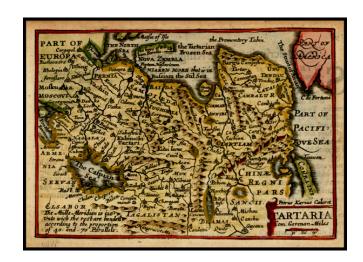

## **Description:**

Nice example of Speed's map of Tartaria and parts of Korea and China, from Speed's *Epitome*.

Shows the Great Wall, Barentsz discoveries in search of the Northeast Passage and the island of Korea.