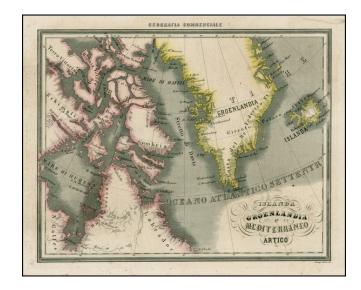

## **Description:**

Fascinating map of the region bounded by Hudson's Bay, Iceland, Greenland, and Baffin Bay, showing the Arctic Regions and detailing the prospects for a passage from the Atlantic to the Pacific via the legendary Northwest Passage.

A very unique map. The first time we have seen this map on the market.