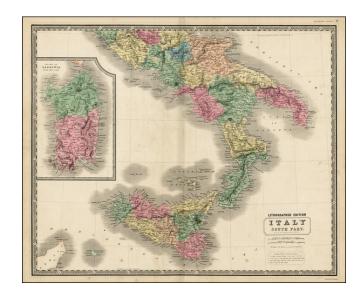

## Italy South Part. [Includes Sicily--large inset of Sardinia]

**Stock#:** 27175 **Map Maker:** Johnston

**Date:** 1849

Place: Edinburgh Color: Hand Colored

**Condition:** VG

**Size:** 24 x 19.5 inches

**Price:** SOLD

## **Description:**

Large map of Sicily and Southern Italy, with a large inset map of Sardinia.

Nice detail, including towns, roads, rivers, lakes, mountains, islands, etc. Decorative Piano Key border. From the Lithographic Edition of Johnston's scarce *National Atlas*.