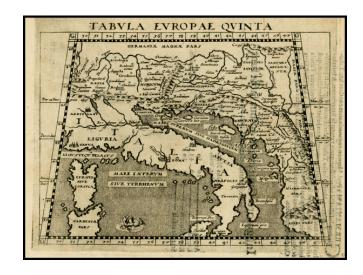

## **Tabula Europae Quinta**

**Stock#:** 27159 **Map Maker:** Magini

Date: 1597 Place: Venice

**Color:** Hand Colored

**Condition:** VG

**Size:**  $7 \times 5.5$  inches

**Price:** SOLD

## **Description:**

Detailed map of the Adriatic, Italy and the Balkans.

Showns Corsica, Sardinia and the Gulf of Venice, with contiguous parts of the Balkans. Sea monster in the Mediterranean. From an early edition of Magini's *Geographia*, based upon the work of Ptolemy.