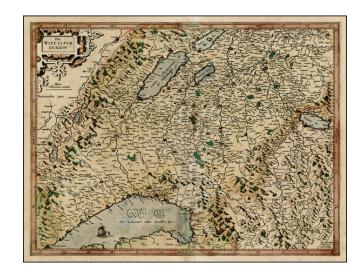

## **Description:**

First edition of Mercator's detailed map of Southwestern Switzerland, showing Geneva, Lake Geneva, Lake Neuchatel, Lake Biel, Bern, Freiburg, Lake Thuner, etc.

Decorative cartouche.