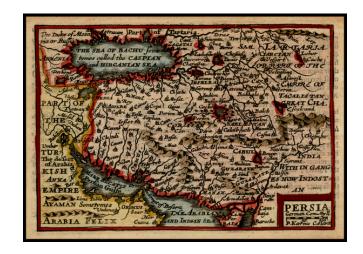

## **Description:**

Nice example of Speed's map of Persia, from Speed's Epitome.

Extends from the Black Sea and Persian Gulf, to the Tartaria and the Empire of Tacalistan and Cabul. Stong dark impression. The maps were engraved by Peter Van Den Keere (Petrus Kaerius).